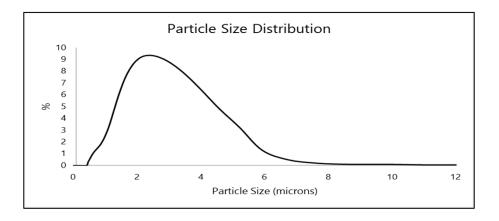

| Chemical Composition               |        |                   |
|------------------------------------|--------|-------------------|
| Attribute                          | Value  | Method            |
| % CaCO3                            | 99.3 % | XRF               |
| % Acid Insoluble<br>Fraction       | 0.3 %  | XRF               |
| Typical Particle Size Distribution |        |                   |
| Median                             | 2.5 µm | Malvern – Aqueous |
| Topcut                             | 9 µm   |                   |
| Color                              |        |                   |
| Brightness                         | 95     | Hunter L*         |