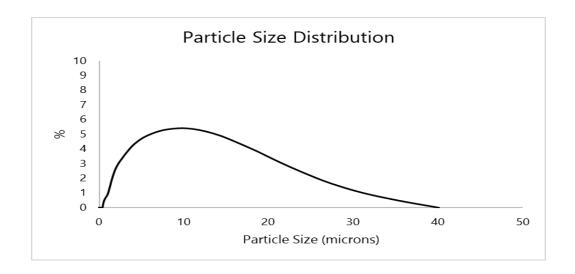

| Chemical Composition               |        |                   |
|------------------------------------|--------|-------------------|
| Attribute                          | Value  | Method            |
| % CaCO₃                            | 99.3 % | XRF               |
| % Acid Insoluble<br>Fraction       | 0.3 %  | XRF               |
| Typical Particle Size Distribution |        |                   |
| Median                             | 8 µm   | Malvern – Aqueous |
| Topcut                             | 100 µm |                   |
| Color                              |        |                   |
| Brightness                         | 94     | Hunter L*         |