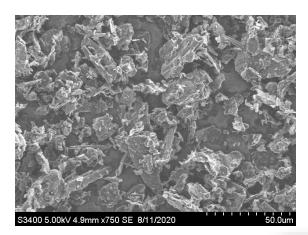

## Product Type:

5535 is a purified synthetic graphite manufactured using Superior Graphite's proprietary electro-thermal purification technology. This continuous high-temperature process exposes raw materials to extremely high temperatures so that impurities, including inorganic contaminants, are sublimed. 5535 is a super fine grade within this product line produced using Superior Graphite's dedicated milling and screening technology. Main uses are wear reduction and increase in thermal & electrical conductivity for high demanding applications.

| Main Properties |      |             |
|-----------------|------|-------------|
| Carbon          | %    | >99.9       |
| Ash             | %    | <0.1        |
| Sulfur          | %    | <0.01       |
| Moisture        | %    | <0.1        |
| Volatile        | %    | <0.6        |
| Size            | um   | D50 = 10-20 |
| Real Density    | g/cc | >2.1        |
| ICP Iron        | ppm  | <150        |
|                 |      |             |