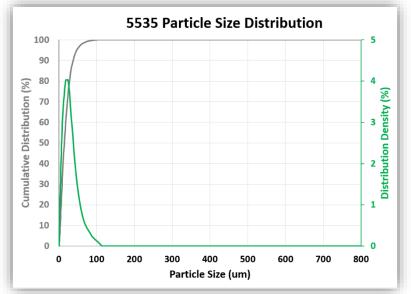

| Main Properties |      |             |
|-----------------|------|-------------|
| Carbon          | %    | >99.9       |
| Ash             | %    | <0.1        |
| Sulfur          | %    | <0.01       |
| Moisture        | %    | <0.1        |
| Volatile        | %    | <0.6        |
| Size            | um   | D50 = 10-20 |
| Real Density    | g/cc | >2.1        |
| ICP Iron        | ppm  | <150        |
|                 |      |             |