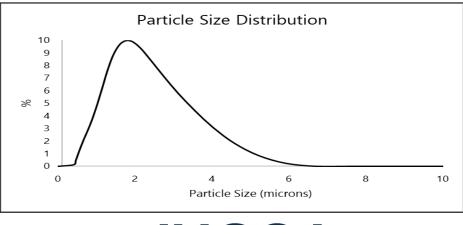

| Typical Chemical Composition       |                |                   |
|------------------------------------|----------------|-------------------|
| Attribute                          | Value          | Method            |
| % CaCO3                            | 99.3 %         | XRF               |
| % Acid Insoluble<br>Fraction       | 0.3 %          | XRF               |
| % Coating                          | 1 %            | Burn Off          |
| Typical Particle Size Distribution |                |                   |
| Median<br>Topcut                   | 1.9 µm<br>9 µm | Malvern – Alcohol |
| Typical Color                      |                |                   |
| Brightness                         | 94             | Hunter L*         |