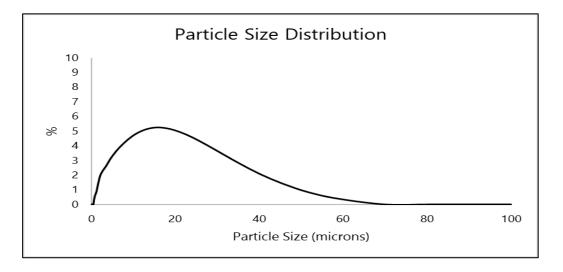

| Chemical Composition               |        |                   |
|------------------------------------|--------|-------------------|
| Attribute                          | Value  | Method            |
| % CaCO₃                            | 99.3 % | XRF               |
| % Acid Insoluble<br>Fraction       | 0.3 %  | XRF               |
| Typical Particle Size Distribution |        |                   |
| Median                             | 11 µm  | Malvern – Aqueous |
| Topcut                             | 50 µm  |                   |
| Color                              |        |                   |
| Brightness                         | 93     | Hunter L*         |