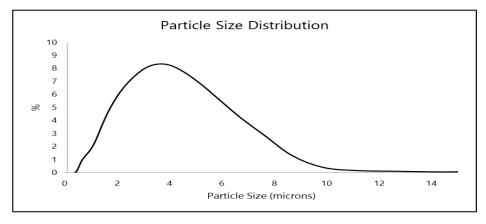

| Typical Chemical Composition       |        |                   |
|------------------------------------|--------|-------------------|
| Attribute                          | Value  | Method            |
| % CaCO₃                            | 99.3 % | XRF               |
| % Acid Insoluble<br>Fraction       | 0.3 %  | XRF               |
| % Coating                          | 1 %    | Burn Off          |
| Typical Particle Size Distribution |        |                   |
| Median                             | 3 µm   | Malvern – Alcohol |
| Topcut                             | 15 µm  |                   |
| Typical Color                      |        |                   |
| Brightness                         | 94     | Hunter L*         |