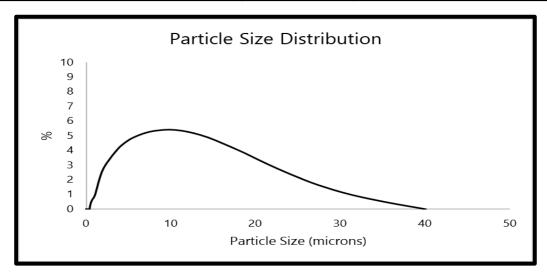

| Chemical Composition               |        |                 |
|------------------------------------|--------|-----------------|
| Attribute                          | Value  | Method          |
| % CaCO₃                            | 99.3 % | XRF             |
| % Acid Insoluble Fraction          | 0.3 %  | XRF             |
| Typical Particle Size Distribution |        |                 |
| Median                             | 6.3 µm | Malvern - Water |
| Topcut                             | 45 µm  |                 |
| Color                              |        |                 |
| Brightness                         | 94     | Hunter L*       |